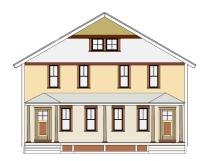

## Elevations

1/8" = 1'-0" 7.19.21

## 33 Merrick St.

North & South Elevations 1/8" = 1'-0" 7.19.21