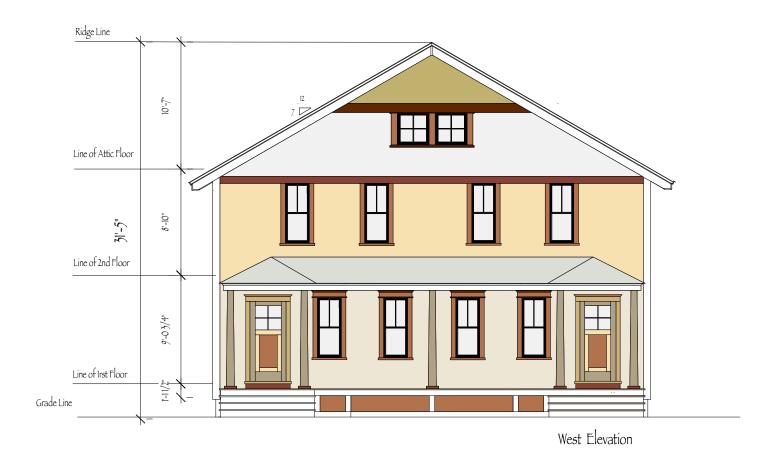

## Elevations

1/8" = 1'-0" 7.19.21

## 33 Merrick St.

North & South Elevations 1/8" = 1'-0" 7.19.21