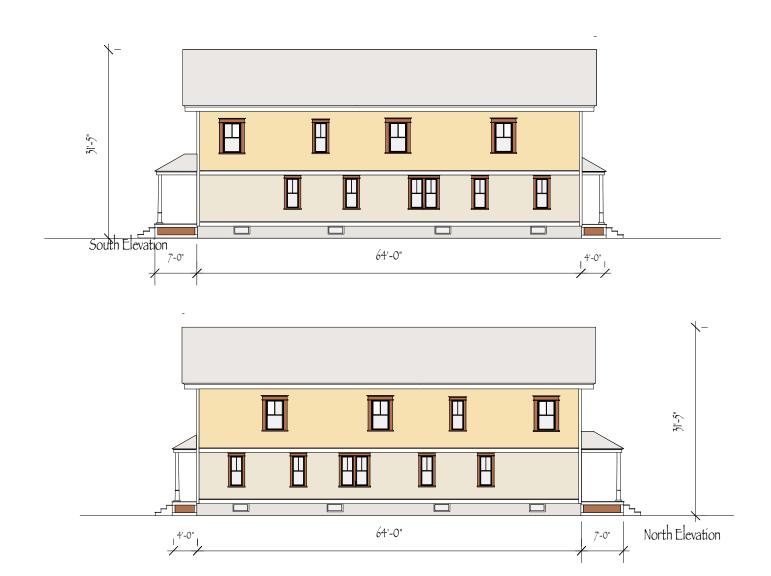

## Elevations

1/8" = 1'-0" 7.19.21

## 33 Merrick St.

North & South Elevations 1/8" = 1'-0" 7.19.21