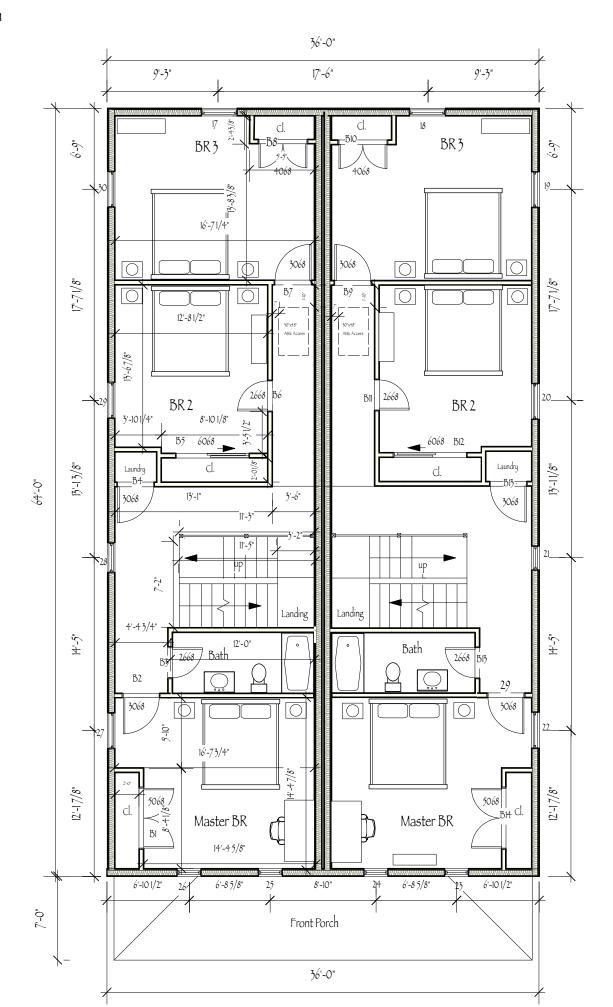

### First Floor Plan 36'-0" 1/8"=1'-0" 7.19.21 7'-81/2" 7'-81/2" 4'-0" 12'-73/8" 4'-0" ,-91/8" Kitchen Kitchen 00 00 00 00 Island Island 10'-4 3/8" 10'-4 3/8" Dining Area Dining Area 9'-53/8" 18/65-6 Living Room Living Room 11.-115/8" 11'-11 5/8" Storage Storage up @73/16" 7-2" Landing .8/56-6 .8/56-,6 Bath 2668 Bath G 6068 6068 15'-8 1/4" 15'-81/4" 6'-2" Office Office Entry 🕏 2668 Entry 10'-0" 10'-0" 5'-6" 4'-0" 5'-10 1/4" 5'-6" 5'-6" 4'-0" 1-0-1 Front Porch

36'-0"

## 33 Merrick St.

## 2nd Floor Plan

1/8"= 1'0" 7.19.21