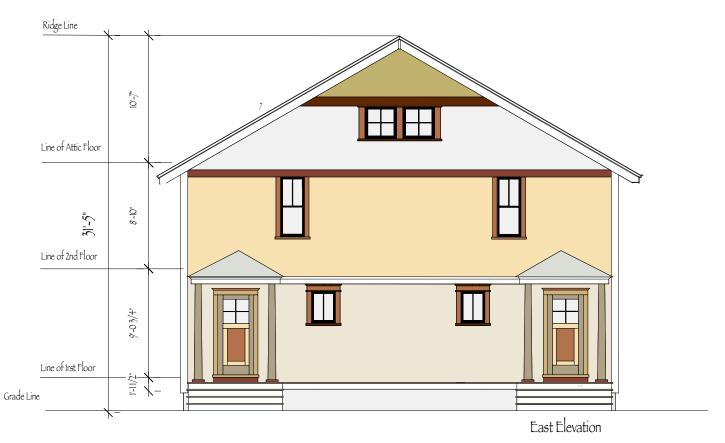

## Elevations

1/8" = 1'-0" 7.19.21

## 33 Merrick St.

North & South Elevations 1/8" = 1'-0" 7.19.21